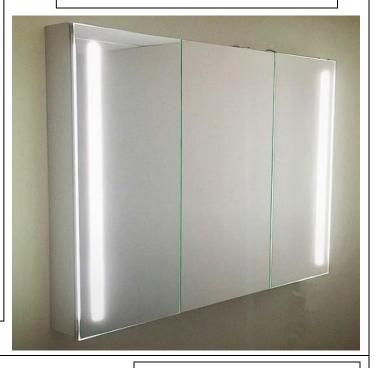

## **LED MEDICINE CABINET**

MODEL#: PHA 3630-3D (1)

#### **FEATURES:**

- 12+12+12 X 30" FULLY MIRRORED DOORS.
- THREE ADJUSTABLE 3/8" THICK HIGH POLISHED GLASS SHELVES.
- INFINITELY ADJUSTABLE SHELVING WITH LOCKDOWN MECHANISM (NO HOLES IN CABINET).
- 6000K (COOL WHITE) OR 3500K (WARM WHITE).
- BRIGHTNESS: 3300 LUMENS.
- JUNCTION BOX INCLUDED.
- 165-DEGREE PROPRIETARY SOFT CLOSE HEAVY DUTY HINGES.
- LEFT DOOR HINGED RIGHT,
  CENTER AND RIGHT DOORS
  HINGED LEFT AS A STANDARD.
- FULL GASKET BEHIND DOOR.
- HIGH RESOLUTION SILVER PLATE GLASS MIRRORS FRONT, BACK OF DOOR AND BACK WALL.
- BACK WALL MIRROR FULLY SEALED.

### **MIRROR FINISHES:**

FLAT POLISHED EDGE

**OVERALL SIZE DIMENSION:** 36" WIDE X 30" HIGH X 5 3/16" DEEP

ROUGH OPENING DIMENSION: 35 3/8" WIDE X 29 3/8" HIGH X 4" DEEP

DOOR THICKNESS: 1 3/16"